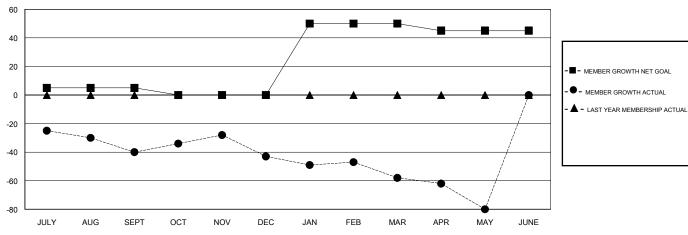

## LOCATION REPUBLIC OF IRELAND

GMT CA

|                       | Club          | s         |               | Members               |                           |                         |                                              |
|-----------------------|---------------|-----------|---------------|-----------------------|---------------------------|-------------------------|----------------------------------------------|
| RESULTS FOR 2017-2018 |               |           |               | RESULTS FOR 2017-2018 |                           |                         |                                              |
| QUARTER               | NEW CLUB GOAL | NEW CLUBS | DROPPED CLUBS | QUARTER               | MEMBER GROWTH NET<br>GOAL | MEMBER GROWTH<br>ACTUAL | DROPPED MEMBERS ACTUAL (including transfers) |
| JULY/AUG/SEPT         | 0             | 0         | 0             | JULY/AUG/SEPT         | 5                         | 13                      | 51                                           |
| OCT/NOV/DEC           | 0             | 0         | 2             | OCT/NOV/DEC           | -5                        | 42                      | 44                                           |
| JAN/FEB/MAR           | 1             | 0         | 0             | JAN/FEB/MAR           | 50                        | 30                      | 44                                           |
| APR/MAY/JUNE          | 0             | 0         | 0             | APR/MAY/JUNE          | -5                        | 18                      | 39                                           |